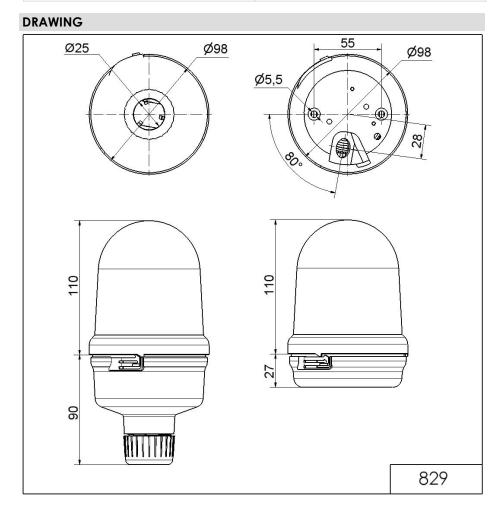

## LED Perm./Blink/Rot. Beacon RM 24VDC GN

| MECHANICAL DATA              |                 |
|------------------------------|-----------------|
| Height                       | 200 mm          |
| Diameter                     | 98 mm           |
| Materials                    | PC<br>PC/ABS    |
| Dome colour                  | Green           |
| Housing colour               | Black           |
| Protection category          | IP65            |
| Connection                   | Screw terminals |
| cross-sectional area maximum | 2,50mm² / 14AWG |
| Cable entry                  | Through hole    |
| Cable entry maximum          | d = 11 mm       |
| Type of fixing               | Tube mounting   |
| Working temperature minimum  | -20°C           |
| Working temperature maximum  | +50°C           |
| Weight with packaging        | 329 g           |
| Product weight               | 260 g           |